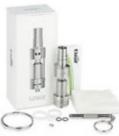

ASPIRE nautilsx kit ELEAF GS TC tank 2.0ml \$35.00 3.0ml \$20.00

KANGER top tank 3.0ml rebuildable or coil \$40.00

rebuildable or coil \$40.00

INNOKIN T22 prism tank 4.5ml

ELEAF lemo 5.0ml kit ELEAF lemo2 - 3.8ml kit ELEAF lemo2 - 3.5ml kit \$35.00 rebuildable \$40.00 rebuildable \$50.00 rebuildable