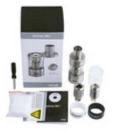

 6.0ml
 \$30.00
 2.5ml
 \$10.00
 \$13.00
 2.4ml
 \$20.00
 1.5ml
 \$13.00

| ASPIRE nautilus mini kit | Spare pyrex tube added | ASPIRE nautilus kit | ASPIRE atlantus sub ohm | ASPIRE triton mini kit | ASPIRE atlantus sub ohm | ASPIRE triton mini kit | 3.0ml | \$10.00 | 2.0ml | \$35.00 | 5.0ml | \$40.00 | kit 2.4ml | \$35.00 | 2.0ml | \$30.00 |