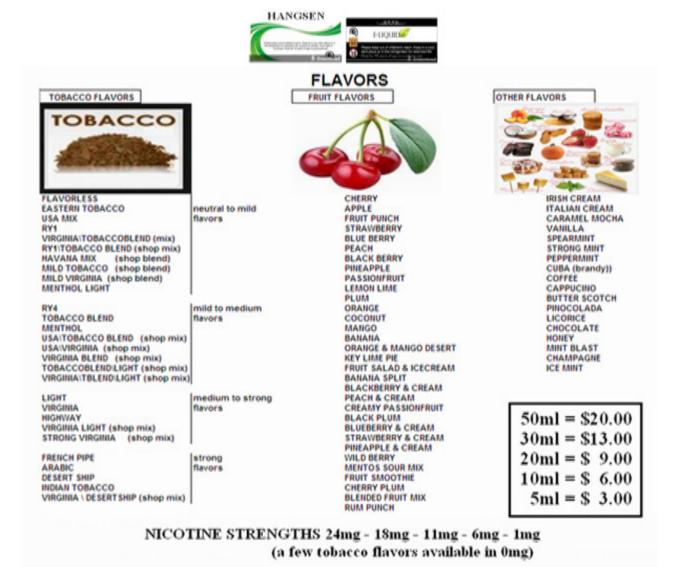

le \$50.00 rebuildable

replacable coils-topcoils-protanks-h2-evod-esmart2 miniprotank3-aerotanks-T3d-gs airtanks-ets-aspire \$2.00 k1-ets-innokin T22prism-iclear30s \$3.00 aspire atlantis-nautilus-tritonmini atlantis-nautilusx-kanger ssocc coils \$4.00 smok tfv4 quad and triple coils \$5.00 rebuildable bases for protank4-tfv4 \$8.00









\$3.00 aspire triton-nautilusx battery passthrough nautilus &nautilus mini \$5.00 nautilusx adaptor - 2.0ml big carry cases \$5.00 \$13.00 nautilus steel tubes 1metre cord \$8.00 extension \$5.00 small carry cases \$4.00











leather istick neck pouch \$3.00 silicon protection covers cones (threadcovers)
\$5.00 for box mod \$2.00 adaptors \$1. \$3.00 for 30 watt neck pouch empty fill bottles \$2.00 for 50 watt \$1.00 all sizes \$0.50 lanyard





OPEN EVERY DAY FROM 10.00am to 7.00pm PLEASE TELEPHONE FOR DIRECTIONS...ROB 092 993086.