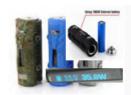

elaef istick 30 watt eleaf istick 50 watt eleaf istick 100 watt \$45.00 4400 mAh \$65.00 2600 mAh \$45.00 5000 mAh \$55.00 5200 mAh

 clearo
 eleaf istick pico 75 watt
 eleaf pico mega

 \$40.00
 2600mAh
 \$45.00
 4200mAh