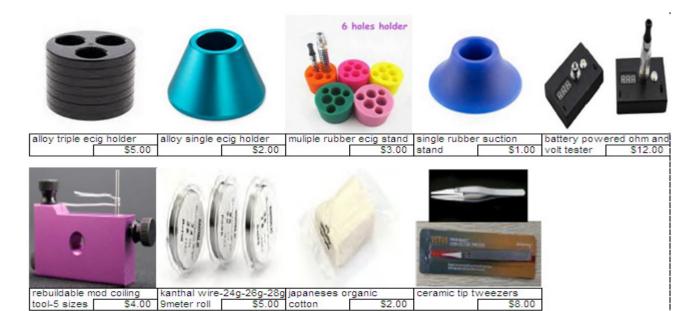

able \$50.00 rebuildable

replacable coils-topcoils-protanks-h2-evod-esmart2 miniprotank3-aerotanks-T3d-gs airtanks-ets-aspire \$2.00 k1-ets-innokin T22prism-iclear30s \$3.00 aspire atlantis-nautilus-tritonmini atlantis-nautilusx-kanger ssocc coils \$4.00 smok tfv4 quad and triple coils \$5.00 rebuildable bases for protank4-tfv4 \$8.00









\$3.00 aspire triton-nautilusx battery passthrough nautilus &nautilus mini \$5.00 nautilusx adaptor - 2.0ml big carry cases \$5.00 \$13.00 nautilus steel tubes 1metre cord \$8.00 extension \$5.00 small carry cases \$4.00











leather istick neck pouch \$3.00 silicon protection covers cones (threadcovers)
\$5.00 for box mod \$2.00 adaptors \$1. \$3.00 for 30 watt neck pouch empty fill bottles \$2.00 for 50 watt \$1.00 all sizes \$0.50 lanyard





OPEN EVERY DAY FROM 10.00am to 7.00pm PLEASE TELEPHONE FOR DIRECTIONS...ROB 092 993086.